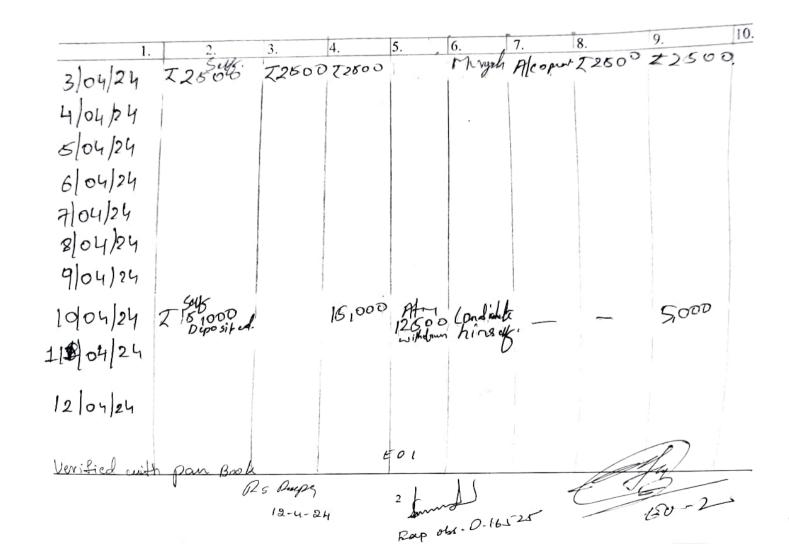

## Bank Register for Maintenance of Day to Day Accounts by Contesting Candidates

| Name of the Candidate: TVV og 2      | sh C Name of Political Party, if any: Republican Party of India - Kor John 25 - Bengaluru Cantral |
|--------------------------------------|---------------------------------------------------------------------------------------------------|
| Date of Declaration of Result:       | 1. Il die l'ans l'adracdi                                                                         |
| Name and address of Election Agent : | RAKESHEUMAR. R. Jannamenyolla Shinnu I cross, Kadegodi                                            |

Branch Address: Immodichalli Canara Bant Near Indira Canteen, Vinayat Loyout

Account No.: 110173589300

(From the date of nomination to the date of declaration of result of election, both dates inclusive)

|      | ]                                                                                                                                 | Payment                                         |        |               |               | Balance Amount           | Remarks, If any |    |                                                                                                                            |
|------|-----------------------------------------------------------------------------------------------------------------------------------|-------------------------------------------------|--------|---------------|---------------|--------------------------|-----------------|----|----------------------------------------------------------------------------------------------------------------------------|
| Date | Name and address<br>of person/party/<br>association/body/<br>any other from<br>whom the amount<br>received /<br>deposited in Bank | Cash/<br>Cheque No.,<br>Bank name<br>and Branch | Amount | Cheque<br>no. | Name of payee | Nature of<br>Expenditure | Amount          | ¢  | Any expense mentioned in column 7 of this table and not mentioned in Column 2 of Table of Part-A should be clarified here. |
| 1.   | 2.                                                                                                                                | 3.                                              | 4.     | 5.            | 6.            | 7.                       | 8.              | 9. | 10.                                                                                                                        |
|      |                                                                                                                                   |                                                 |        |               |               |                          |                 |    |                                                                                                                            |